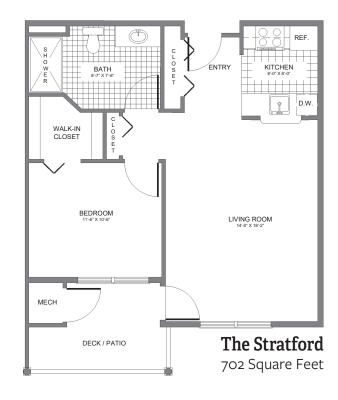

### Kingsway Village One Bedroom Floor Plans (Measurements may vary slightly)

### One Bedroom

Approximately 750 Square Feet