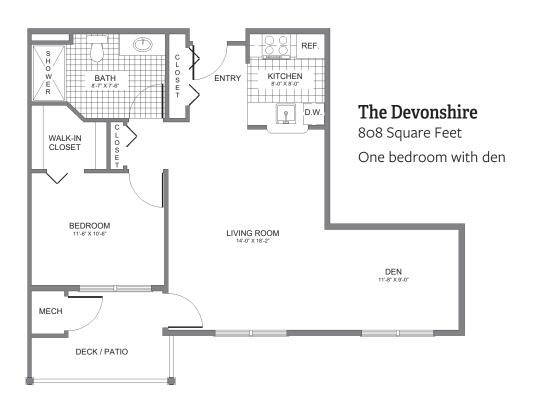

### Floor plans include:

One bedroom

One bedroom with den

Two bedroom, two bath

### Kingsway Village One Bedroom Floor Plans (Measurements may vary slightly)