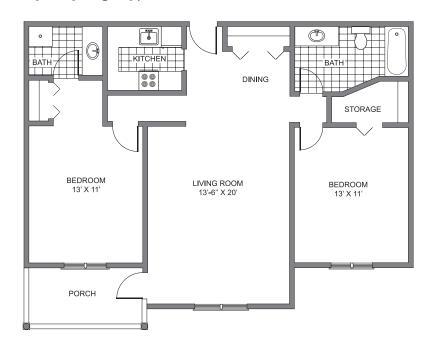

### **SAMPLE FLOOR PLANS** (Measurements may vary slightly)

### Two Bedroom

Approximately 1,000 Square Feet 2 baths