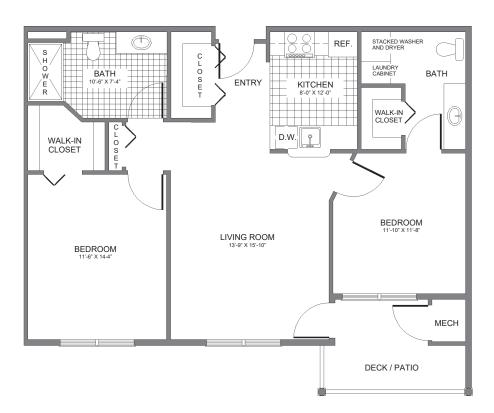

### Kingsway Village Two Bedroom Floor Plans (Measurements may vary slightly)

### Kingsway Village One Bedroom Floor Plans (Measurements may vary slightly)