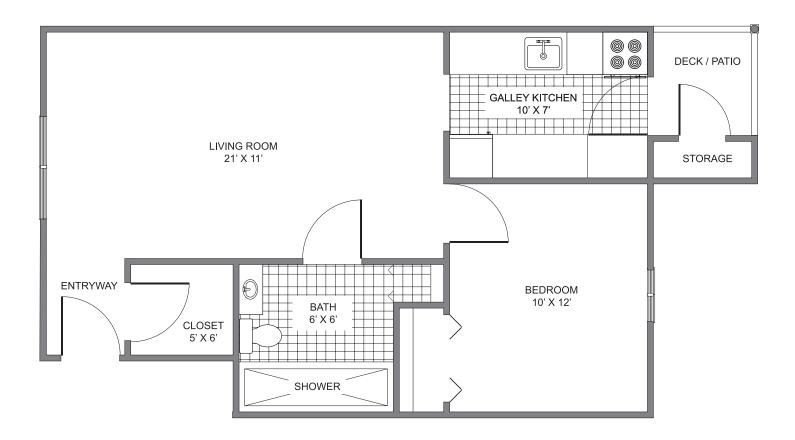

PLANS** (Measurements may vary slightly)



### One Bedroom

Approximately 750 Square Feet



### Two Bedroom

Approximately 1,000 Square Feet 2 baths



# **Kingsway Court Apartments**

#### **Best Value**

Live in complete independence and freedom while enjoying the benefits of Kingsway Community. You'll love the convenience of a one bedroom apartment designed for simplicity and ease of use in a tranquil, safe setting.

- Monthly rent includes maintenance and scheduled transportation to shopping and medical appointments
- Meals and housekeeping available at an additional cost
- Complimentary laundry facility on premises
- Convenient on-campus parking
- Balcony or patio
- Life enrichment programs available at Parkland Garden Apartments

## **FLOOR PLAN** (Measurements may vary slightly)