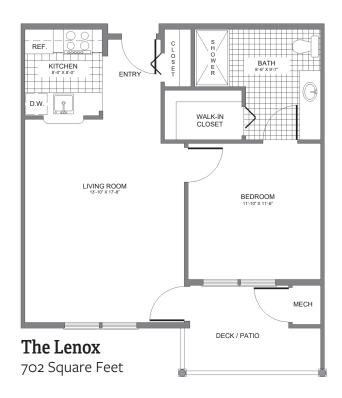

### Kingsway Village One Bedroom Floor Plans (Measurements may vary slightly)

### The Woodlawn

1,020 Square Feet 1 and 1/2 bath with stacked washer & dryer