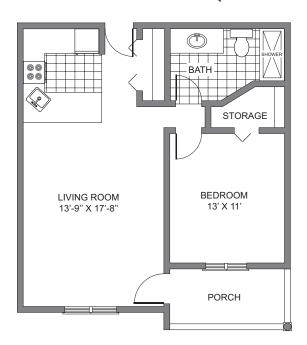

### **SAMPLE FLOOR PLANS** (Measurements may vary slightly)

### One Bedroom

Approximately 750 Square Feet