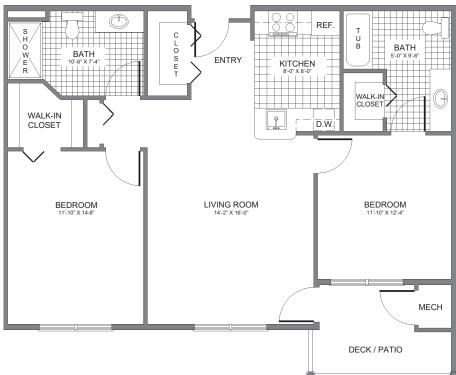

### **SAMPLE FLOOR PLANS** (Measurements may vary slightly)

### Two Bedroom

Approximately 1,000 Square Feet 2 baths