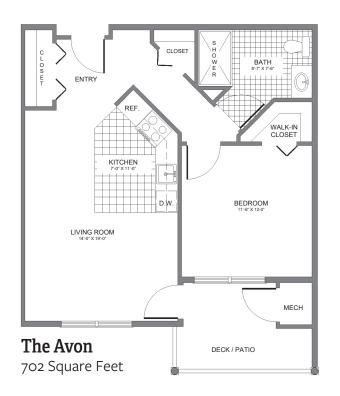

### Kingsway Village One Bedroom Floor Plans (Measurements may vary slightly)

### One Bedroom

Approximately 750 Square Feet